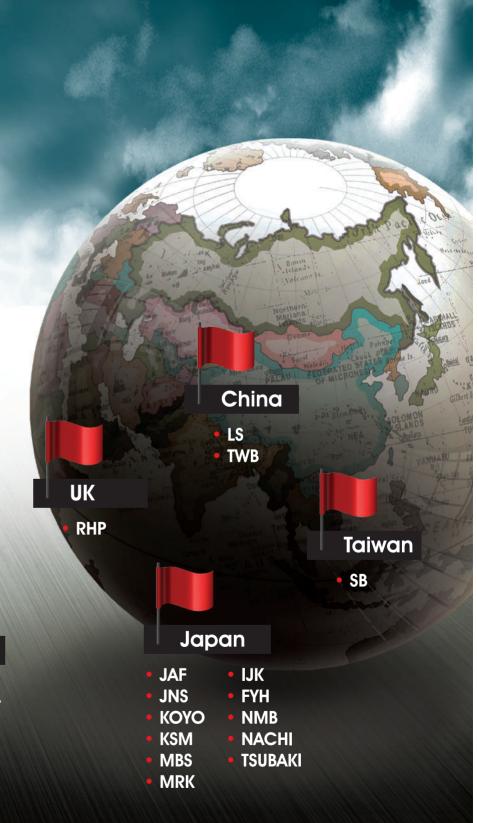

With the enhancement and reinforcement over 2 generations, International Bearings group of companies established more than 10 branch offices respectively in Malaysia, Indonesia, Thailand, Vietnam and China.

## REGIONAL PRESENCE