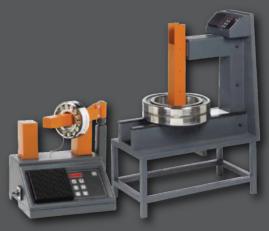

## Timken Related Products

Wireless Conditioning Monitoring System

Impact Fitting Tool

Lubricants / Grease / Single-point Lubricants

Induction Heaters

• Cylindrical Roller Bearings

• Single Row, Double & Full Complement

## Grease & Maintenance Products

- Heaters
- Adapter & Withdrawal Sleeves
- Locking Devices Nut & Washer
- Laser Equilign
- Smart Check
- Arcanol Grease