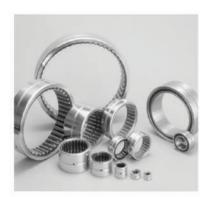

- Radial needle roller and cage assembly
- Drawn cup needle roller
- · Heavy-duty needle roller
- · Track roller
- Thrust needle roller and cage assembly
- · Combined radial/thrust
- · Drawn cup roller clutch