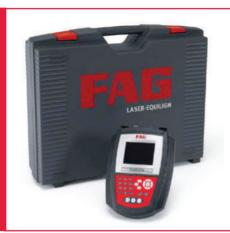

## Grease & Maintenance Products

- Heaters
- Adapter & Withdrawal Sleeves
- Locking Devices Nut & Washer
- Laser Equilign
- Smart Check
- Arcanol Grease