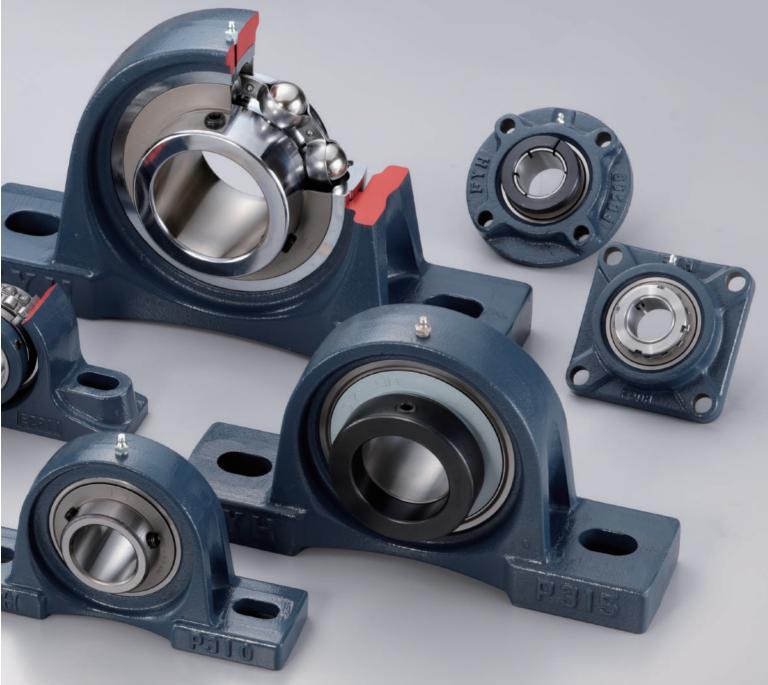

## **International Bearings**

**Authorized** Distributor

DEEP GROOVE BALL BEARING

SPILT BEARING HOUSING UNIT

15

# ALL KIND OF MOUNTED BEARING UNITS

THE NEW FYH ORIGINAL SOLID BASE PILLOW BLOCK HOUSINGS

INWARD FACING LIP WHICH ALLOWS GREASE TO FLOW BACK TOWARDS THE BALLS AND RACEWAY

HIGH LOAD, EXTREME PRESSURE, WATER RESISTANT ORIGINAL GREASE