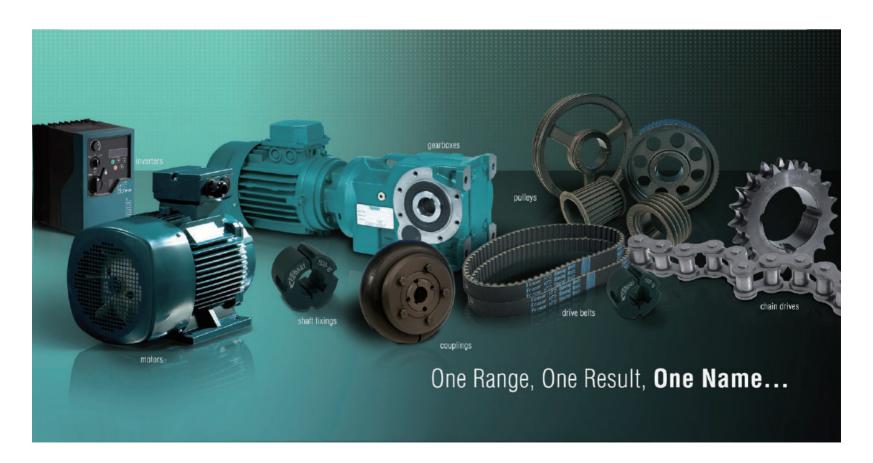

# Fenner® The Complete Drive Solution

A leading name in the power transmission industry for more than 150 years, the Fenner mark is widely recognized as synonymous with exceptional products for everyday use to rugged and demanding industrial applications. Fenner started life in 1861, producing some of the finest hard-wearing transmission belting available in the market, a feature that remains a cornerstone of the brand today. Over the years, many other complementary products have been added to the Fenner range to provide customers with a complete portfolio of premium products for applications across all industrial sectors. These include chains, high power CRE belts, couplings, taper bushes, sprockets, pulleys and Shaft Mounted Speed Reducer (SMSR). One of Fenner's core competences is her worldwide commitment to the quality assurance initiative. At the crux of this initiative is a continuous quest for improvements in product performance, reliability and safety whilst upholding the highest of consistent quality. Together with the delivery of superb customer value underpinned by engineering excellence owed to decades of experience, Fenner brings to the market "One Range, One Result, One Name".