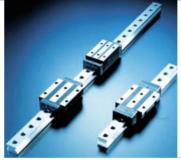

## Mission of **SAMICK**

By the Quality, for the Customer's satisfaction, of the Value, SAMICK Linear Bushing.

▲ LM SYSTEM

▲ SHAFT & HOLDER