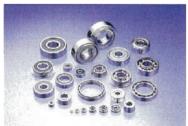

## Miniature and Small-Sized Ball Bearings

Each ball bearings comprises an outer ring, inner ring, balls, retainers, shields and snap rings. Essential to high-precision motors and other rotary components, ball bearings determine rotational accuracy. Minebea manufactures more than 8,500 types of ball bearings.

## **OUR PRODUCTS RANGE**

- Super Precision Ball Bearings
- Deep Groove Ball Bearings
- Large Bore, Extra Thin Bearings
- Felt Seal Ball Bearings
- Magneto Bearings
- Self-Aligning Ball Bearings
- Steering Bearings
- Double Row Ball Bearings