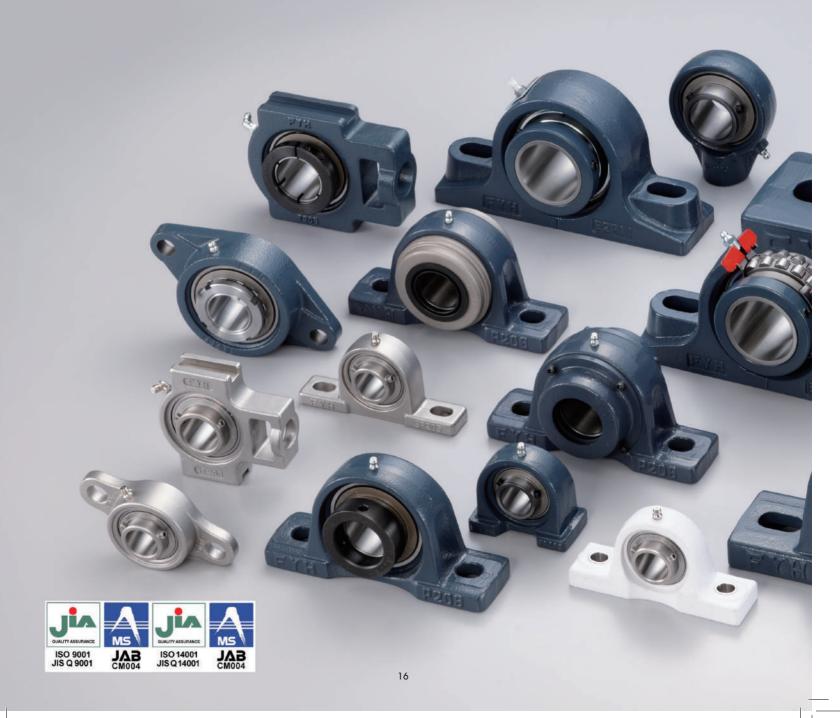

## **International Bearings**

**Authorized** Distributor

DEEP GROOVE BALL BEARING

SPILT BEARING HOUSING UNIT

15

# ALL KIND OF MOUNTED BEARING UNITS

THE NEW FYH ORIGINAL SOLID BASE PILLOW BLOCK HOUSINGS

INWARD FACING LIP WHICH ALLOWS GREASE TO FLOW BACK TOWARDS THE BALLS AND RACEWAY

HIGH LOAD, EXTREME PRESSURE, WATER RESISTANT ORIGINAL GREASE