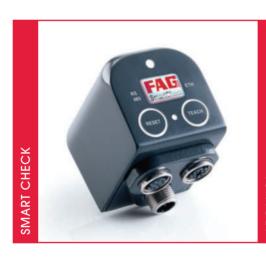

## Grease & Maintenance Products

- Heaters
- Adapter & Withdrawal Sleeves
- Locking Devices Nut & Washer
- Laser Equilign
- Smart Check
- Arcanol Grease