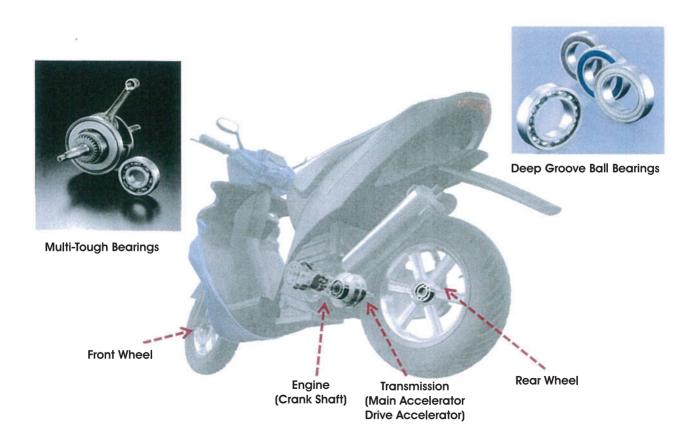

## **MOTORCYCLE APPLICATION**

The Timken Company is a global industrial technology leader, applies its deep knowledge of materials, friction management and power transmission to improve the reliability and efficiency of industrial machinery and equipment all around the world. The company engineers, manufactures and markets mechanical components and high-performance steel. Timken® bearings, engineered steel bars and tubes - as well as transmissions, gearboxes, chain, related products and services - support diversified markets worldwide. The fortune 500 company head-quartered in Canton, Ohio employs a team of over 20,000 people operating from 30 countries, makes the world more productive and keeps industry in motion.