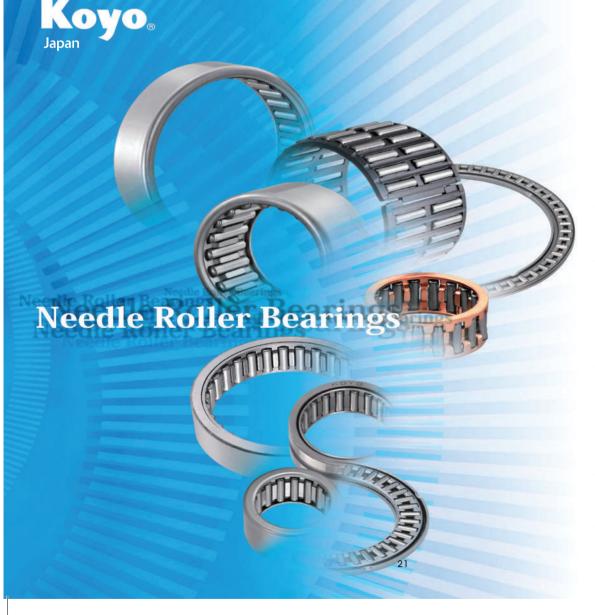

- Radial needle roller and cage assembly
- Drawn cup needle roller
- · Heavy-duty needle roller
- · Track roller
- Thrust needle roller and cage assembly
- · Combined radial/thrust
- · Drawn cup roller clutch