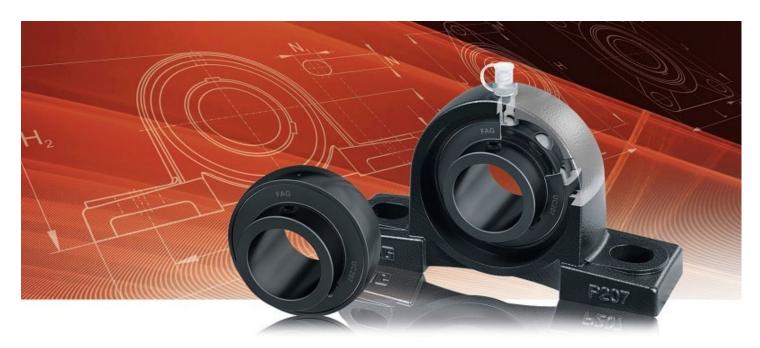

#### **FAG Black Series**

The FAG Black Series is our response to the increasing demand for radial insert ball bearings and housing units manufactured in accordance with the Japanese Industrial Standard (JIS). Schaeffler's FAG Black Series radial insert ball bearings make a convincing case due to proven brand quality and its wide range of products. The most important key data:

- Dimensions in accordance with JIS B 1559 (in inch and metric dimensions)
- Bore codes from 01 to 18
- Radial insert ball bearings based on deep groove ball bearings of series 62
- Shaft fixture by two grub screws with 120° offset or with adapter sleeve
- Cast iron housing with primer paint coating
- Radial insert ball bearing with Durotect BS coating for basic corrosion protection

#### FAG Black Series - cost-effective, quiet, and perfectly sealed

FAG Black Series radial insert ball bearings manufactured according to JIS are easy to mount, reliable, and very

robust. They are energy-efficient and require little grease and minimum maintenance. This reduces the operating costs. Their RSR seal with outer flinger shield also provides reliable protection against dust. And last but not least, optimized geometry, high ball quality, and honed raceway surfaces also ensure quiet running. It is no surprise that FAG Black Series radial insert ball bearings can be used in an increasing number of applications. Typical areas of application are: