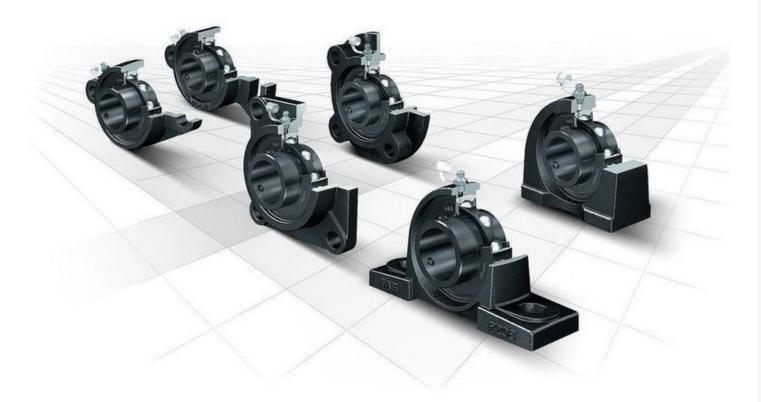

#### **FAG Black Series**

The FAG Black Series is our response to the increasing demand for radial insert ball bearings and housing units manufactured in accordance with the Japanese Industrial Standard (JIS). Schaeffler's FAG Black Series radial insert ball bearings make a convincing case due to proven brand quality and its wide range of products. The most important key data:

- Dimensions in accordance with JIS B 1559 (in inch and metric dimensions)
- Bore codes from 01 to 18
- Radial insert ball bearings based on deep groove ball bearings of series 62
- Shaft fixture by two grub screws with 120° offset or with adapter sleeve
- Cast iron housing with primer paint coating
- Radial insert ball bearing with Durotect BS coating for basic corrosion protection

#### FAG Black Series - cost-effective, quiet, and perfectly sealed

FAG Black Series radial insert ball bearings manufactured according to JIS are easy to mount, reliable, and very

robust. They are energy-efficient and require little grease and minimum maintenance. This reduces the operating costs. Their RSR seal with outer flinger shield also provides reliable protection against dust. And last but not least, optimized geometry, high ball quality, and honed raceway surfaces also ensure quiet running. It is no surprise that FAG Black Series radial insert ball bearings can be used in an increasing number of applications. Typical areas of application are: